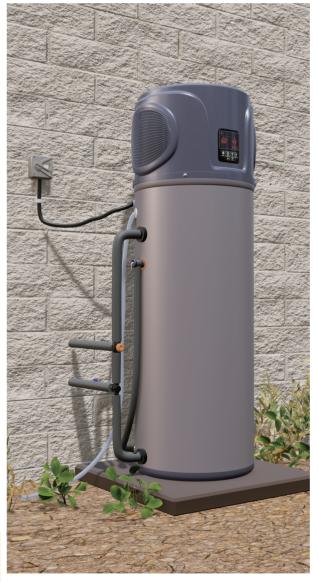

## Product Models

- •
- •

•

- SLA-R18-190D/N4D4 • SLA-R18-190D/N4D4C SLA-R25-250D/N4D4 • SLA-R25-250D/N4D4C SLA-R25-300D/N4D4 • SLA-R25-300D/N4D4C Installation Kits (BeB) (Teet) A **Tempering Valve PTR Valve** PTR Valve Lagging -----Pressure Limiting Non Return RCBO Valve Valve Ļ **General Power RCBO Switch** Tube Joint Board **Outlet / Socket** Manual Condensate Manual (Optional) Tube
- 1 **PTR Valve** 2 Hot Water Outlet 3 E-Heater 4 **Temperature Sensor** 6 Condensate Drainage 6 **Overflow Outlet** 1 Water Inlet

SLA-R18-190D/N4A4SLA-R18-190D/N4A4C

Position the heat pump on a flat sturdy surface.

Connect water supply to the water inlet.

Connect hot water outlet and PTR valve.

Connect supply water pipe and hot water pipe to the tempering valve.

Position the heat pump on a flat sturdy surface.

Connect water supply to the water inlet.

Connect hot water outlet and PTR valve.

Connect supply water pipe and hot water pipe to the tempering valve.

Switch power ON. Press and hold the ON/OFF button for 2 seconds to start the heat pump.