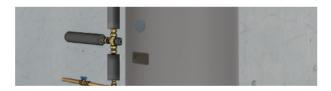

SLA-R18-190D/N4A4SLA-R18-190D/N4A4C

Position the heat pump on a flat sturdy surface.

Connect water supply to the water inlet.

Connect hot water outlet and PTR valve.

Connect supply water pipe and hot water pipe to the tempering valve.

Position the heat pump on a flat sturdy surface.

Connect water supply to the water inlet.

Connect hot water outlet and PTR valve.

Connect supply water pipe and hot water pipe to the tempering valve.

Switch power ON. Press and hold the ON/OFF button for 2 seconds to start the heat pump.