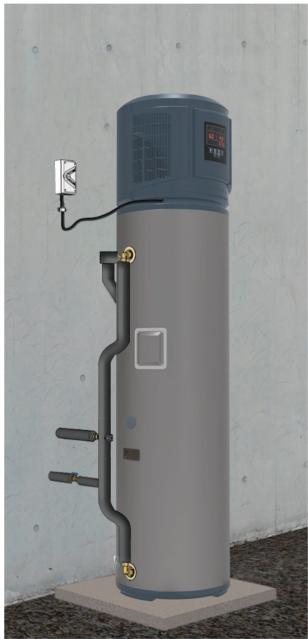

## Product Models

- •
- •

•

- SLA-R18-190D/N4D4 • SLA-R18-190D/N4D4C SLA-R25-250D/N4D4 • SLA-R25-250D/N4D4C SLA-R25-300D/N4D4 • SLA-R25-300D/N4D4C Installation Kits (BeB) (Teet) A **Tempering Valve PTR Valve** PTR Valve Lagging -----Pressure Limiting Non Return RCBO Valve Valve Ļ **General Power RCBO Switch** Tube Joint Board **Outlet / Socket** Manual Condensate Manual (Optional) Tube
- 1 **PTR Valve** 2 Hot Water Outlet 3 E-Heater 4 **Temperature Sensor** 6 Condensate Drainage 6 **Overflow Outlet** 1 Water Inlet

SLA-R18-190D/N4A4SLA-R18-190D/N4A4C

Position the heat pump on a flat sturdy surface.

Connect water supply to the water inlet.

Connect hot water outlet and PTR valve.

Connect supply water pipe and hot water pipe to the tempering valve.