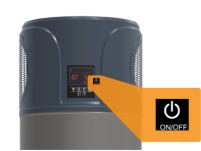

Switch power ON. Press and hold the ON/OFF button for 2 seconds to start the heat pump.

Fix the tube joint and fit condensation tube to overflow port. Run it to a suitable drainage location.

- SLA-R25-250D/N4D4SLA-R25-250D/N4D4C
- SLA-R25-300D/N4D4
- SLA-R25-300D/N4D4C

Position the heat pump on a flat sturdy surface.

Connect water supply to the water inlet.

Connect hot water outlet and PTR valve.

Connect supply water pipe and hot water pipe to the tempering valve.

Switch power ON. Press and hold the ON/OFF button for 2 seconds to start the heat pump.