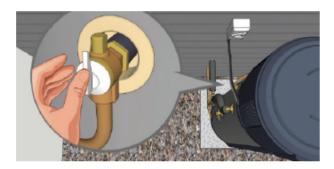

SLA-R18-190D/N4A4SLA-R18-190D/N4A4C

Position the heat pump on a flat sturdy surface.

Connect water supply to the water inlet.

Connect hot water outlet and PTR valve.

Connect supply water pipe and hot water pipe to the tempering valve.

Switch power ON. Press and hold the ON/OFF button for 2 seconds to start the heat pump.

Fix the tube joint and fit condensation tube to overflow port. Run it to a suitable drainage location.

- SLA-R25-250D/N4D4SLA-R25-250D/N4D4C
- SLA-R25-300D/N4D4
- SLA-R25-300D/N4D4C