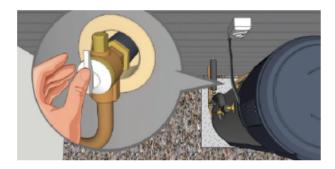

SLA-R18-190D/N4A4SLA-R18-190D/N4A4C

Position the heat pump on a flat sturdy surface.

Connect water supply to the water inlet.

Connect hot water outlet and PTR valve.

Connect supply water pipe and hot water pipe to the tempering valve.

Position the heat pump on a flat sturdy surface.

Connect water supply to the water inlet.

Connect hot water outlet and PTR valve.

Connect supply water pipe and hot water pipe to the tempering valve.

Switch power ON. Press and hold the ON/OFF button for 2 seconds to start the heat pump.