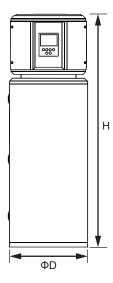

Enclosed room installation

- SLA-R18-190D/N4A4: the minimum area = 25m<sup>3</sup>.
- SLA-R25-250D/N4D4, SLA-R25-300D/N4D4: the minimum area = 32.5m<sup>3</sup>.

Unit dimension

| Model             | D     | Н      |
|-------------------|-------|--------|
| SLA-R18-190D/N4D4 | 510mm | 2175mm |
| SLA-R25-250D/N4D4 | 640mm | 1800mm |
| SLA-R25-300D/N4D4 | 640mm | 2010mm |