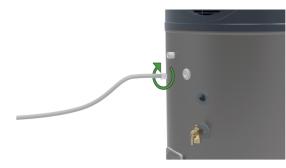

Switch power ON. Press and hold the ON/OFF button for 2 seconds to start the heat pump.

Fix the tube joint and fit condensation tube to overflow port. Run it to a suitable drainage location.

- SLA-R25-250D/N4D4SLA-R25-250D/N4D4C
- SLA-R25-300D/N4D4
- SLA-R25-300D/N4D4C