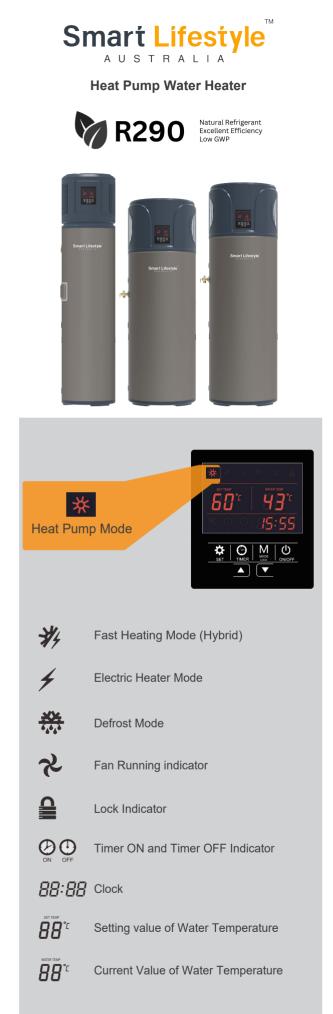

## Product Models

- •
- •

•

- SLA-R18-190D/N4D4 • SLA-R18-190D/N4D4C SLA-R25-250D/N4D4 • SLA-R25-250D/N4D4C SLA-R25-300D/N4D4 • SLA-R25-300D/N4D4C Installation Kits (BeB) (Teet) A **Tempering Valve PTR Valve** PTR Valve Lagging -----Pressure Limiting Non Return RCBO Valve Valve Ļ **General Power RCBO Switch** Tube Joint Board **Outlet / Socket** Manual Condensate Manual (Optional) Tube
- 1 **PTR Valve** 2 Hot Water Outlet 3 E-Heater 4 **Temperature Sensor** 6 Condensate Drainage 6 **Overflow Outlet** 1 Water Inlet