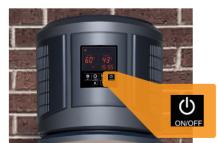

Switch power ON. Press and hold the ON/OFF button for 2 seconds to start the heat pump.

Fix the tube joint and fit condensation tube to overflow port. Run it to a suitable drainage location.

- SLA-R25-250D/N4D4SLA-R25-250D/N4D4C
- SLA-R25-300D/N4D4
- SLA-R25-300D/N4D4C

Position the heat pump on a flat sturdy surface.

Connect water supply to the water inlet.

Connect hot water outlet and PTR valve.

Connect supply water pipe and hot water pipe to the tempering valve.

Switch power ON. Press and hold the ON/OFF button for 2 seconds to start the heat pump.