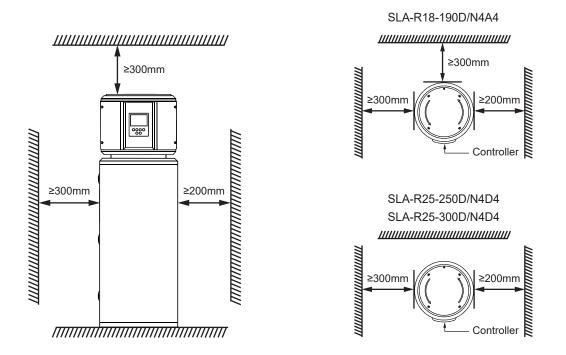

Maintenance space requirements

Note:

Top clearance is primarily a maintenance rather than operational requirement. If top clearance is reduced future maintenance (if required) cost may increase due to need to move and then return unit to original position.

Enclosed room installation

- SLA-R18-190D/N4A4: the minimum area = 25m<sup>3</sup>.
- SLA-R25-250D/N4D4, SLA-R25-300D/N4D4: the minimum area = 32.5m<sup>3</sup>.

Unit dimension

| Model             | D     | Н      |
|-------------------|-------|--------|
| SLA-R18-190D/N4D4 | 510mm | 2175mm |
| SLA-R25-250D/N4D4 | 640mm | 1800mm |
| SLA-R25-300D/N4D4 | 640mm | 2010mm |