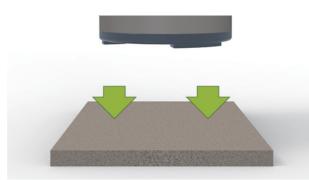

SLA-R18-190D/N4A4SLA-R18-190D/N4A4C

Position the heat pump on a flat sturdy surface.

Connect water supply to the water inlet.

Connect hot water outlet and PTR valve.

Connect supply water pipe and hot water pipe to the tempering valve.