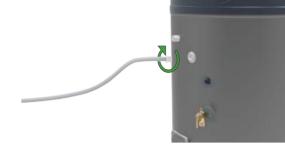

Fix the tube joint and fit condensation tube to overflow port. Run it to a suitable drainage location.

- SLA-R25-250D/N4D4SLA-R25-250D/N4D4C
- SLA-R25-300D/N4D4
- SLA-R25-300D/N4D4C

Position the heat pump on a flat sturdy surface.