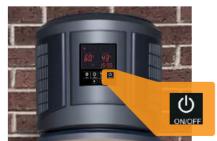

**88**°

**Current Value of Water Temperature** 

Setting value of Water Temperature

•

Position the heat pump on a flat sturdy surface.

Connect water supply to the water inlet.

Connect hot water outlet and PTR valve.

Connect supply water pipe and hot water pipe to the tempering valve.

Switch power ON. Press and hold the ON/OFF button for 2 seconds to start the heat pump.

Connect water supply to the water inlet.

Connect hot water outlet and PTR valve.

Connect supply water pipe and hot water pipe to the tempering valve.

Switch power ON. Press and hold the ON/OFF button for 2 seconds to start the heat pump.