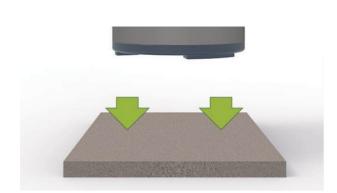

•

Position the heat pump on a flat sturdy surface.

Connect water supply to the water inlet.

Connect hot water outlet and PTR valve.

Connect supply water pipe and hot water pipe to the tempering valve.

Switch power ON. Press and hold the ON/OFF button for 2 seconds to start the heat pump.

Fix the tube joint and fit condensation tube to overflow port. Run it to a suitable drainage location.

- SLA-R25-250D/N4D4SLA-R25-250D/N4D4C
- SLA-R25-300D/N4D4
- SLA-R25-300D/N4D4C

Position the heat pump on a flat sturdy surface.