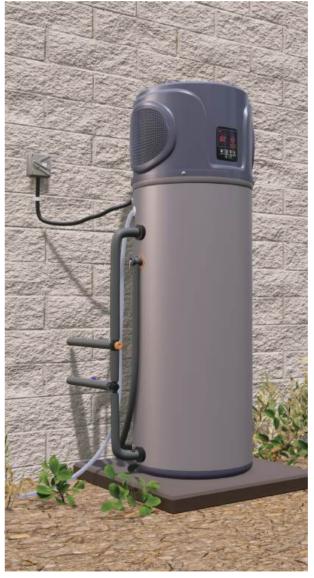

•

Position the heat pump on a flat sturdy surface.

Connect water supply to the water inlet.

Connect hot water outlet and PTR valve.

Connect supply water pipe and hot water pipe to the tempering valve.

Switch power ON. Press and hold the ON/OFF button for 2 seconds to start the heat pump.

Fix the tube joint and fit condensation tube to overflow port. Run it to a suitable drainage location.

- SLA-R25-250D/N4D4SLA-R25-250D/N4D4C
- SLA-R25-300D/N4D4
- SLA-R25-300D/N4D4C

Position the heat pump on a flat sturdy surface.

Connect water supply to the water inlet.

Connect hot water outlet and PTR valve.

Connect supply water pipe and hot water pipe to the tempering valve.

Switch power ON. Press and hold the ON/OFF button for 2 seconds to start the heat pump.