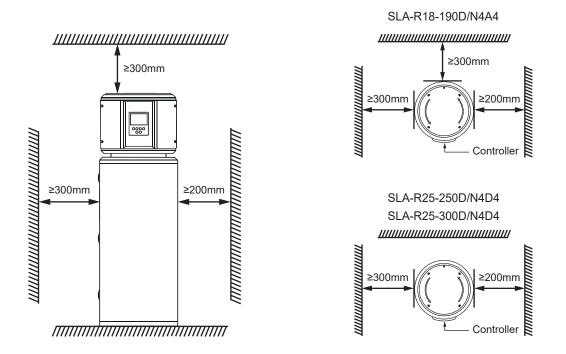

Maintenance space requirements

Note:

Top clearance is primarily a maintenance rather than operational requirement. If top clearance is reduced future maintenance (if required) cost may increase due to need to move and then return unit to original position.

Enclosed room installation

- SLA-R18-190D/N4A4: the minimum area = 25m<sup>3</sup>.
- SLA-R25-250D/N4D4, SLA-R25-300D/N4D4: the minimum area = 32.5m<sup>3</sup>.

Unit dimension

| Model             | D     | Н      |
|-------------------|-------|--------|
| SLA-R18-190D/N4D4 | 510mm | 2175mm |
| SLA-R25-250D/N4D4 | 640mm | 1800mm |
| SLA-R25-300D/N4D4 | 640mm | 2010mm |