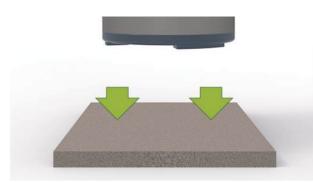

•

Position the heat pump on a flat sturdy surface.

Connect water supply to the water inlet.

Connect hot water outlet and PTR valve.

Connect supply water pipe and hot water pipe to the tempering valve.

Switch power ON. Press and hold the ON/OFF button for 2 seconds to start the heat pump.

Fix the tube joint and fit condensation tube to overflow port. Run it to a suitable drainage location.

- SLA-R25-250D/N4D4SLA-R25-250D/N4D4C
- SLA-R25-300D/N4D4
- SLA-R25-300D/N4D4C

Position the heat pump on a flat sturdy surface.