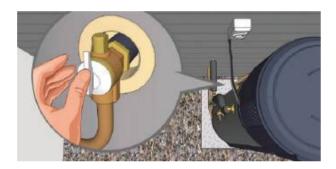

•

Position the heat pump on a flat sturdy surface.

Connect water supply to the water inlet.

Connect hot water outlet and PTR valve.

Connect supply water pipe and hot water pipe to the tempering valve.

Switch power ON. Press and hold the ON/OFF button for 2 seconds to start the heat pump.

Connect water supply to the water inlet.

Connect hot water outlet and PTR valve.

Connect supply water pipe and hot water pipe to the tempering valve.

Switch power ON. Press and hold the ON/OFF button for 2 seconds to start the heat pump.