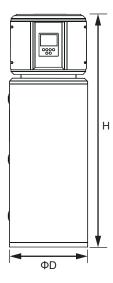

Enclosed room installation

- SLA-R18-190D/N4A4: the minimum area = 25m<sup>3</sup>.
- SLA-R25-250D/N4D4, SLA-R25-300D/N4D4: the minimum area = 32.5m<sup>3</sup>.

Unit dimension

| Model             | D     | Н      |
|-------------------|-------|--------|
| SLA-R18-190D/N4D4 | 510mm | 2175mm |
| SLA-R25-250D/N4D4 | 640mm | 1800mm |
| SLA-R25-300D/N4D4 | 640mm | 2010mm |