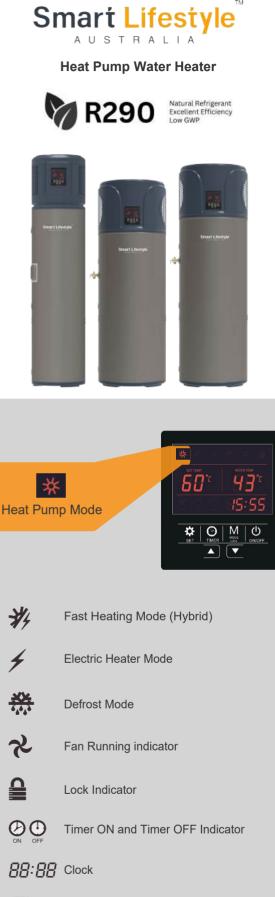

## Product Models

- SLA-R18-190D/N4D4
- SLA-R25-250D/N4D4 •

•

- SLA-R18-190D/N4D4C
- SLA-R25-250D/N4D4C
- SLA-R25-300D/N4D4 • SLA-R25-300D/N4D4C Installation Kits (BeB) A **Tempering Valve PTR Valve** PTR Valve Lagging Pressure Limiting Non Return RCBO Valve Valve 7 **General Power RCBO Switch** Tube Joint Board **Outlet / Socket** Manual Condensate Manual (Optional) Tube
- 1 **PTR Valve** 2 Hot Water Outlet 8 E-Heater 4 **Temperature Sensor** 6 Condensate Drainage 6 Overflow Outlet 7 Water Inlet