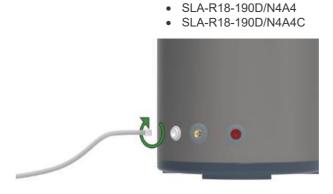

## Product Models

- SLA-R18-190D/N4D4
- SLA-R25-250D/N4D4 •

•

- SLA-R18-190D/N4D4C
- SLA-R25-250D/N4D4C
- SLA-R25-300D/N4D4 • SLA-R25-300D/N4D4C Installation Kits (BeB) A **Tempering Valve PTR Valve** PTR Valve Lagging Pressure Limiting Non Return RCBO Valve Valve 7 **General Power RCBO Switch** Tube Joint Board **Outlet / Socket** Manual Condensate Manual (Optional) Tube
- 1 **PTR Valve** 2 Hot Water Outlet 8 E-Heater 4 **Temperature Sensor** 6 Condensate Drainage 6 Overflow Outlet 7 Water Inlet