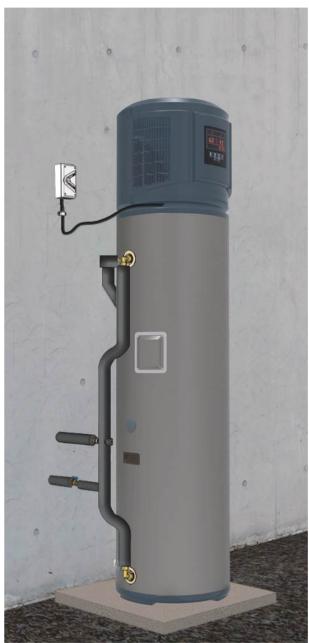

## Product Models

- SLA-R18-190D/N4D4
- SLA-R25-250D/N4D4 •

•

- SLA-R18-190D/N4D4C
- SLA-R25-250D/N4D4C
- SLA-R25-300D/N4D4 • SLA-R25-300D/N4D4C Installation Kits (BeB) A **Tempering Valve PTR Valve** PTR Valve Lagging Pressure Limiting Non Return RCBO Valve Valve 7 **General Power RCBO Switch** Tube Joint Board **Outlet / Socket** Manual Condensate Manual (Optional) Tube
- 1 **PTR Valve** 2 Hot Water Outlet 8 E-Heater 4 **Temperature Sensor** 6 Condensate Drainage 6 Overflow Outlet 7 Water Inlet

•

Position the heat pump on a flat sturdy surface.

Connect water supply to the water inlet.

Connect hot water outlet and PTR valve.

Connect supply water pipe and hot water pipe to the tempering valve.

Switch power ON. Press and hold the ON/OFF button for 2 seconds to start the heat pump.

Fix the tube joint and fit condensation tube to overflow port. Run it to a suitable drainage location.

- SLA-R25-250D/N4D4SLA-R25-250D/N4D4C
- SLA-R25-300D/N4D4
- SLA-R25-300D/N4D4C

Position the heat pump on a flat sturdy surface.

Connect water supply to the water inlet.

Connect hot water outlet and PTR valve.

Connect supply water pipe and hot water pipe to the tempering valve.

Switch power ON. Press and hold the ON/OFF button for 2 seconds to start the heat pump.