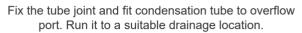

Fix the tube joint and fit condensation tube to overflow port. Run it to a suitable drainage location.

- SLA-R25-250D/N4D4SLA-R25-250D/N4D4C
- SLA-R25-300D/N4D4
- SLA-R25-300D/N4D4C

Position the heat pump on a flat sturdy surface.